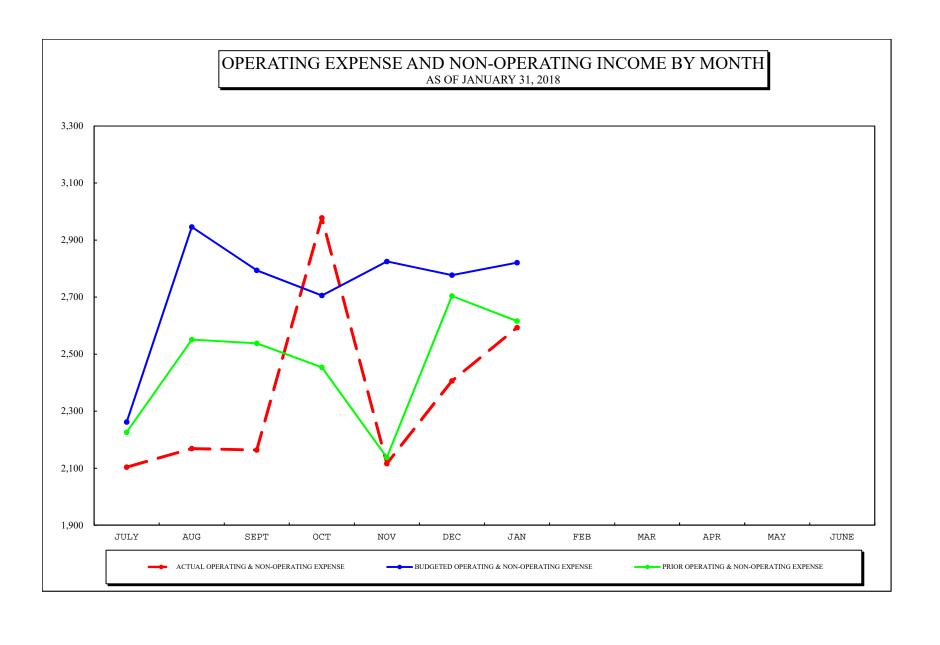

Operating costs were \$2.6 million for January, compared to \$2.9 million budgeted and \$2.6 million for the same month last year. These costs included advertising and promotions of \$653,000, salaries & benefits of \$1.5 million, contracted and professional services of \$266,000, depreciation expense of \$99,000, and other general and administrative costs of \$132,000. Operating costs for the year were \$16.8 million, compared to \$19.3 million budgeted and \$17.5 million prior fiscal year.