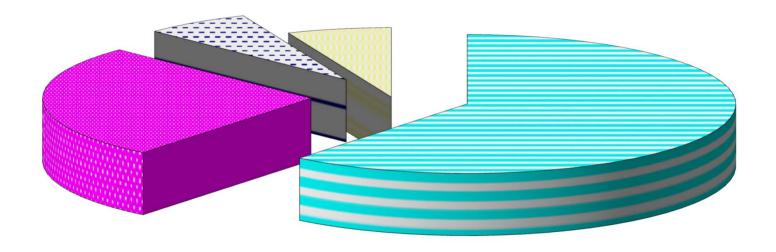

# KENTUCKY LOTTERY CORPORATION "WHERE THE MONEY GOES" INCEPTION-TO-DATE SALES AS OF JANUARY 31, 2018 \$18.975 BILLION

\$1.214
BILLION PAID FOR
MARKETING & OPERATING
EXP - 6.4%

\$1.191 BILLION PAID TO RETAILERS - 6.3%

\$5.047 BILLION EARNED FOR THE STATE OF KENTUCKY - 26.6%

\$11.523 BILLION PAID TO WINNERS - 60.7%