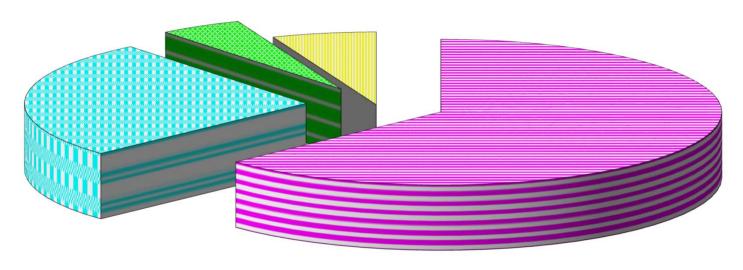

## KENTUCKY LOTTERY CORPORATION "WHERE THE MONEY GOES" YEAR-TO-DATE SALES AS OF JANUARY 31, 2018 \$583.3 MILLION

\$27.7 MILLION PAID FOR MARKETING & OPERATING EXP - 4.7%

\$34.9 MILLION PAID TO RETAILERS - 6.0%

\$153.4 MILLION EARNED FOR THE STATE OF KENTUCKY - 26.3%

\$367.3 MILLION PAID TO WINNERS - 63.0%