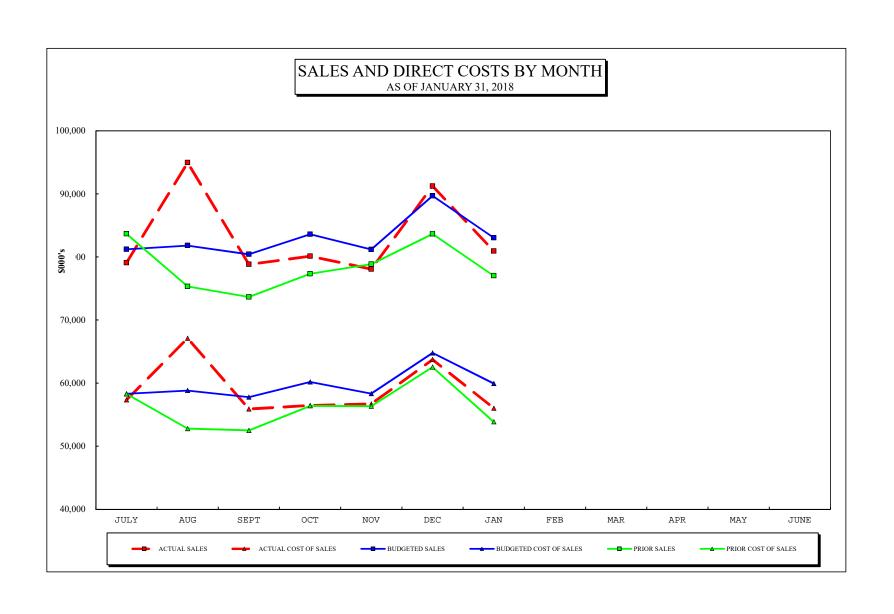

#### **INCOME STATEMENT**

Ticket sales for January 2018 were \$81.5 million which is \$3.4 million or 4.3% more than the same month of the prior fiscal year. Sales for the year were \$589.3 million which is \$32.0 million or 5.7% more than in the prior fiscal year. Instant ticket sales were \$2.2 million or 4.7% less than the same month of the prior fiscal year, and \$8.1 million or 2.4% more than the prior fiscal year. Draw game sales were \$4.6 million or 18.2% more than the same month of the prior year, and \$16.0 million or 8.8% more than prior fiscal year. Keno sales were \$398,000 or 6.4% more than the same month of the prior fiscal year, and \$4.8 million or 11.7% more than prior fiscal year. iLottery instant play sales were \$580,000 or 136.2% more than the same month of the prior year, and \$3.1 million or 130.1% more than prior fiscal year.

Ticket sales for the month of January were \$2.0 million or 2.4% less than budget. Ticket sales for the fiscal year were \$2.6 million or 0.4% more than budget. Instant ticket sales were \$5.3 million, or 10.7% less than budget for the current month, and \$8.5 million or 2.4% less than budget for the fiscal year. Draw game sales were \$3.6 million or 13.7% more than budget for the month, and \$13.6 million or 7.4% more than budget for the fiscal year. Keno sales for the month were \$603,000 or 8.4% less than budget, and \$3.0 million or 6.1% less than budget for the fiscal year. iLottery instant play sales were \$289,000 or 40.3% more than budget for the month, and \$362,000 or 7.2% more than budget for the fiscal year.

Prize expenses for January 2018 were 61.4% of total sales, compared to 61.7% in the same month last year and 64.2% budgeted. Combined prize expense for the year was 63.0%, compared to 63.4% last fiscal year and 64.1% budgeted. Instant prize expense for the month was 68.9%, draw game prize expense was 49.3%, Keno prize expense was 64.4%, and iLottery instant play prize expense was 79.6%. Instant prize expense for the fiscal year was 69.0%, draw game prize expense was 52.1%, Keno prize expense was 64.8%, and iLottery instant play prize expense was 78.8%.